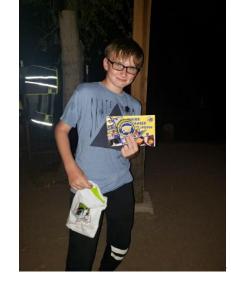

# Ranger Alex

Rangers at the Picacho State Recreational Area bestowed young Alex Llewellyn with a new title: Jr. Ranger Llewellyn.

In September, Alex, endearingly referred to as "Ducky" at Picacho, was participating in one of the club river trips, awaiting his turn to tear up the glass. While heavily debating between the slalom ski or his wakeboard, Alex picked up a rake and began clearing the dock/ski staging area of donkey manure. Well, you know what they say about good deeds, right?

The rangers were doing their rounds and decided to pull up to the dock to say "Hi" to the first round of river skiers for the fall season. Alex, rake in hand and donkey dung in a neat pile at his feet, was caught doing Donkey Dung Duty and promptly rewarded for his efforts. He was presented with a Jr. Ranger Kit, consisting of official Jr. Ranger badges and a Jr. Ranger information booklet.

Well done, Jr. Ranger Llewellyn!!