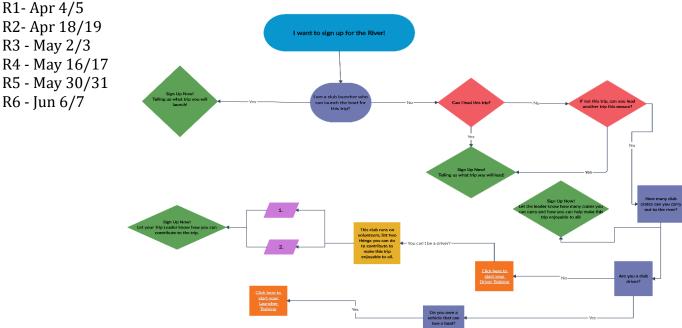

# Calling All River Rats!! (Sally Boettger)

As we hibernate this Winter, dreaming about the pristine glass we will soon slice this Spring River Season, let's plan ahead for our upcoming trips. Please refer to the decision-making flow chart while you consider which river trips to sign up for. This flow chart is a fun way to point out what is needed to make the river trips a success. Our Fall River Season was very popular! In response to this growth, I'd like to make some suggestions as your River Roster Manager.

- 1. I'd LOVE to have the first launcher committed to each trip before we have any signups for the trip. Because, let's face it, if there is not a launcher, there will not be a boat, and no boat means no river trip! Bonus if we can have both launchers committed!
- 2. I'd also LOVE to have a leader committed to each trip before any sign-ups as well. Our fearless leader is our contact point, and can help navigate all things CWSC to make for a smooth and enjoyable river trip! Click <a href="HERE for our Trip Leader Guide">HERE for our Trip Leader Guide</a>.

- 3. We had a shortage of Club Drivers for most of our trips last season. If you are not a club driver, please consider starting your driver-training program. Especially if you come from a boating background, we need you! It is extremely difficult to manage club operations without drivers. Click HERE for our Driver Training Program Packet.
  - a. Our Trip Leader Guide has Driver Guidelines for each trip. We try to adhere to these guidelines as best as we can. The guidelines are as follows:

4. Do you have a vehicle that can tow a boat? We need you! We also had a shortage of club launchers. With the growth of the club, we need new people to help get our boats to club operations. This is a high-ranking position in our club. If you enjoy to ski/board and spend a lot of time on the water with us, please check out our Launcher Training Program.

\*Please note, that we have not changed any CWSC rules or policies, these are only suggestions to help smooth out the kinks.

\*The order in which money is received (PayPal date or postage date) is how we try to keep river sign-ups fair to all. However, we also need key roles covered. If we do not have enough drivers, launchers, and/or a leader, the list will need to change according to the trip needs and may divert from 'first sign-up, first served'.